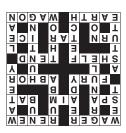

## **Backwards**

The answers to this crossword are all here, along with extra letters where the black squares should be. Can you black out any unwanted letters to leave a grid that matches the clues (which are out of order)? The finished grid will have central symmetry.

## ACROSS

- · Care for
- Loathe
- Gamble
- Horse-drawn cart
- Mineral spring
- · Personal goal
- Bituminous substance
- Cricket implement
- Skating surface
- Soil
- Ledge
- Legally update (a licence)
- · Large rounded vase
- Rage

## DOWN

- Latin American dance • Controversial rural
- pursuit
- · Compass point
- Gist
- Without superfluous fat
- All set
- Small pellet
- Hurl
- Shrewd
- Thin, runny

| W | Α | G | Ε | R | Α | R | Ε | Ν | Ε | W |
|---|---|---|---|---|---|---|---|---|---|---|
| Е | Α | R | L | Ε | Μ | U | R | U | R | Α |
| S | Ρ | Α | Μ | Α | I | Μ | 0 | В | Α | Т |
| Т | Е | Ν | U | D | Е | В | Α | S | Е | Ε |
| 0 | F | U | R | Υ | Е | Α | В | н | 0 | R |
| Α | S | L | Α | Е | В | С | L | U | В | Υ |
| S | н | Е | L | F | Α | Т | Е | Ν | D | U |
| Т | Е | Α | G | Е | D | н | 0 | Т | Ε | L |
| U | R | Ν | 0 | Т | Α | R | Υ | Ι | С | Ε |
| Т | Ρ | 0 | U | С | н | 0 | W | Ν | Κ | Α |
| Е | Α | R | Т | Н | Α | W | Α | G | 0 | Ν |

SYMMETRY

And not

· Go and get