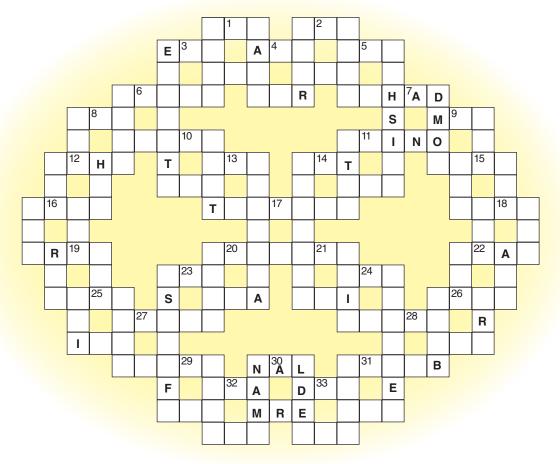

## Each answer has eight letters and you must fit them into their appropriate spaces either clockwise or anticlockwise (you must decide which!). We've put in some letters and two answers to start you off.

- 1 Send, broadcast
- 2 Without shoes
- 3 Feign, mimic
- 4 Australian marsupial with a pouch
- 5 One who gives a sermon
- 6 Reddish-brown wood
- ≁ Mildly reprove
- 8 First-year college kid
- 9 Burn away slowly
- 10 Plant scientist
- 11 Decorated with artificial jewels

- 12 Ripped into tiny pieces
- 13 Flowering climber
- 14 Occurring often
- **15** Slanting line
- 16 Left, abandoned
- 17 Fish tank
- 18 Fine spider-threads
- 19 Three-wheeled bike
- 20 Nutritious food elements
- 21 Coffee ingredient

- 22 Action taken to thwart a plan
- 23 Control, hold in check
- 24 Web-footed pond turtle
- 25 Sexual purity
- 26 Dreadful and brutal act
- 27 Travel document
- 28 Forbid, prevent
- 29 Computer programme
- -30<sup>-</sup> Civic dignitary
- 31 Happy
- 32 \_\_\_\_ with, accustomed to
- 33 Was enough