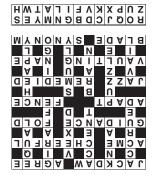

## Codeword

This puzzle has no clues in the conventional sense. Instead, every different number printed in the main grid represents a different letter (with the same number always representing the same letter, of course). For example, if 8 turns out to be a 'V', you can write in V wherever a square contains 8.

We have completed a very small part of the puzzle to give you a start, but the rest is up to you.

| 4                                                   | 23                    | 5  | 18 | 6                     | 23 | 25 |    | 23 | 8  | 1  | 12 | 12 |
|-----------------------------------------------------|-----------------------|----|----|-----------------------|----|----|----|----|----|----|----|----|
|                                                     | 5                     |    | 9  |                       | 5  |    | 19 |    | 21 |    | 3  |    |
| 23                                                  | <sup>5</sup> <b>C</b> | 10 | 12 |                       | 5  | 26 | 12 | 12 | 1  | 20 | 15 | 22 |
|                                                     | R                     |    | 23 |                       | 12 |    | 17 |    | 23 |    | 23 |    |
| 8                                                   | 15<br>U               | 21 | 6  | 23                    | 9  | 5  | 12 |    | 20 | 2  | 22 | 6  |
|                                                     | 12                    |    |    |                       | 24 |    | 6  |    | 20 |    |    |    |
| 23                                                  | 6                     | 23 | 16 | 24                    |    |    |    | 20 | 12 | 9  | 5  | 12 |
|                                                     |                       |    | 15 |                       | 7  |    | 13 |    |    |    | 26 |    |
| 4                                                   | 23                    | 14 | 14 |                       | 1  | 12 | 10 | 12 | 6  | 21 | 12 | 6  |
|                                                     | 19                    |    | 14 |                       | 23 |    | 15 |    | 21 |    | 23 |    |
| 19                                                  | 23                    | 15 | 22 | 24                    | 21 | 9  | 8  |    | 9  | 23 | 16 | 12 |
|                                                     | 21                    |    | 12 |                       | 9  |    | 22 |    | 8  |    | 22 |    |
| 7                                                   | 22                    | 23 | 6  | 12                    |    | 13 | 11 | 9  | 2  | 9  | 11 | 10 |
| A B Ø D E F G H I J K L M N O P Q Ø S T Ø V W X Y Z |                       |    |    |                       |    |    |    |    |    |    |    |    |
| <sup>1</sup> <b>R</b>                               | 2                     | 3  | 4  | <sup>5</sup> <b>C</b> | 6  | 7  | 8  | 9  | 10 | 11 | 12 | 13 |
| 14                                                  | 15<br>U               | 16 | 17 | 18                    | 19 | 20 | 21 | 22 | 23 | 24 | 25 | 26 |