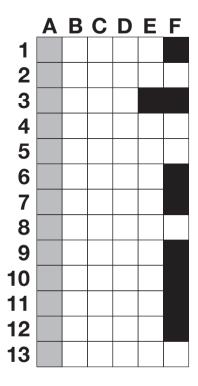

## **Full Quota**

Solve the clues, entering your solution in the numbered rows of the top grid. When completed correctly, column A will spell out the name of a famous person, reading from top to bottom. Now transfer all the letters to the corresponding cross-referenced squares in the lower grid, and you will be able to read a quotation from this person.

## **CLUES**

- 1 After that time
- 2 Determined
- 3 Christen
- 4 Reverberates
- 5 Antenna
- 6 The end?
- 7 Last Greek letter
- 8 Like a food made from milk
- 9 Happen
- 10 Mentally unhinged
- 11 Post of a spiral staircase
- 12 Should have
- 13 Burrowing animal