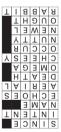

## **Full Quota**

Solve the clues, entering your solution in the numbered rows of the top grid. When completed correctly, column A will spell out the name of a famous person, reading from top to bottom. Now transfer all the letters to the corresponding cross-referenced squares in the lower grid, and you will be able to read a quotation from this person.

| 8A  | 4A | 5F  | 11B | 13C | 9E  | 2A | 6D  | 13E | 7C  | 1A |     | 8B  | 6C  | 2E | 7D |    | 3B  | 5C  | 9A | 12B | 2B  | 6A |
|-----|----|-----|-----|-----|-----|----|-----|-----|-----|----|-----|-----|-----|----|----|----|-----|-----|----|-----|-----|----|
| 10C | 4D | 12C | 5B  | 13F | 6E  | 3D | 13A |     | 13D | 2D | 9B  | 13B | 10B | 4F | 1E |    | 12E | 4C  | 8D | 10E |     |    |
| 1D  | 7E | 10A | ,   | 2C  |     | 4B | 12A | 3C  | 7B  | 9D | 11A | 1B  | 9C  | 5A | 2F | 8C |     | 11C | 5D | 10D | 12D |    |
| 5E  | 3A | 8F  | 7A  | 1C  | 11D |    | 6B  | 11E | 8E  | 4E |     |     |     |    |    |    |     |     |    |     |     |    |