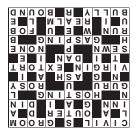

All the letters in this crossword have collapsed to the bottom of their columns. Can you put them back correctly to give a crossword that's symmetrical from top to bottom and left to right? We've replaced a single column for you.

| 1 | 2 | 3 | 4 | 5 | 6 | 7 | 8 | 9 | 10 | 11 | 12 | 13 |
|---|---|---|---|---|---|---|---|---|----|----|----|----|
|   |   |   |   |   |   |   |   |   |    |    |    |    |
|   |   |   |   |   |   | S |   |   |    |    |    |    |
| С |   |   |   |   |   | Т |   |   |    |    |    | Μ  |
| L |   |   |   |   |   | Α |   |   |    |    |    | Α  |
| Ι | I | V | Ι | L |   | Т |   | G | R  | 0  | 0  | Ν  |
| Ν | Ν | Α | Η | 0 |   | U |   | R | G  | D  | Ι  | L  |
| G | U | Ν | U | G | U | S | Ε | Ι | R  | D  | S  | Υ  |
| V | Ν | R | G | 0 | S | A | Ι | Ν | Α  | 0  | Ι  | Т  |
| S | I | R | G | Ι | Α | Ρ | Н | Х | Т  | 0  | R  | Ε  |
| Η | Т | W | I | Α | Ν | Ρ | Ε | Ν | Ι  | 0  | Ε  | В  |
| R | Е | Ν | Ν | W | D | Ε | Ν | U | Ν  | F  | Ν  | В  |
| U | U | Ι | G | R | S | Α | Ι | Μ | G  | L  | 0  | Е  |
| В | U | L | L | Y | Ε | R | L | В | 0  | U  | Ν  | D  |