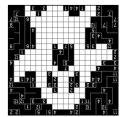

## Enigma

Reveal a hidden picture by shading certain squares. Apart from the 1s (which can be filled in immediately), each number is half of a pair. Join pairs of numbers so that the number of cells in a linking path (including the cells containing the numbers) is exactly the same as the numbers being paired. Once all paths have been completed, cells with paths can be shaded in to reveal a picture.

|    |    |    |   |    |    |   |   |   |   |   |   | _ |   | -  |   |   |    |    |    |
|----|----|----|---|----|----|---|---|---|---|---|---|---|---|----|---|---|----|----|----|
| 11 |    | 4  |   |    |    |   | 2 | 4 |   |   | 4 | 5 |   | 5  |   |   |    | 2  | 2  |
|    |    | 12 |   |    | 12 |   | 2 |   |   |   |   |   |   | 12 |   | 1 |    |    |    |
|    | 4  |    | 4 |    | 11 | 1 |   |   |   |   |   |   | 3 |    | 3 |   | 12 | 12 |    |
|    |    |    |   |    |    |   |   |   |   |   |   |   |   |    |   |   | 4  |    |    |
|    |    | 4  |   |    |    |   |   | 2 |   |   | 1 |   |   |    |   |   |    |    | 4  |
|    |    |    |   | 2  | 2  |   | 3 | 2 |   |   | 2 | 3 |   |    | 1 |   |    |    | 12 |
| 11 |    |    | 4 | 4  |    |   |   | 1 |   |   | 2 |   |   |    | 4 | 4 | 1  |    | 4  |
| 11 |    |    |   |    |    |   | 3 |   |   |   |   | 3 |   |    |   |   |    |    |    |
| 4  |    |    | 4 |    |    |   |   |   | 7 |   |   |   |   |    |   |   |    |    |    |
| 3  |    | 3  |   |    |    |   |   |   | 5 |   | 4 |   |   |    |   |   |    |    | 4  |
| 2  |    |    |   |    |    |   |   |   |   |   |   |   |   |    |   |   |    | 12 |    |
| 2  |    |    |   |    |    |   |   |   |   | 4 |   |   |   |    |   |   | 1  |    |    |
|    | 12 |    |   | 3  | 5  |   |   | 5 | 7 |   | 1 |   |   |    | 4 | 6 |    |    | 9  |
|    | 4  |    |   |    |    |   |   |   |   |   |   |   |   |    |   |   |    |    |    |
|    |    |    | 4 | 3  |    |   |   |   |   |   |   |   |   |    |   |   |    |    |    |
|    |    |    |   | 5  |    |   |   |   |   |   |   |   |   |    | 4 |   |    |    |    |
| 7  |    | 7  |   | 12 |    |   |   |   |   |   |   |   |   |    |   |   |    |    | 9  |
| 7  |    |    |   |    |    |   |   |   |   |   |   |   |   |    |   | 6 |    | 12 | 7  |
|    | 7  |    | 2 |    |    |   |   |   |   |   |   |   |   | 1  |   |   |    | 7  |    |
|    |    |    | 2 |    |    | 1 | 4 | 4 | 1 |   |   |   | 3 |    | 3 |   |    |    |    |