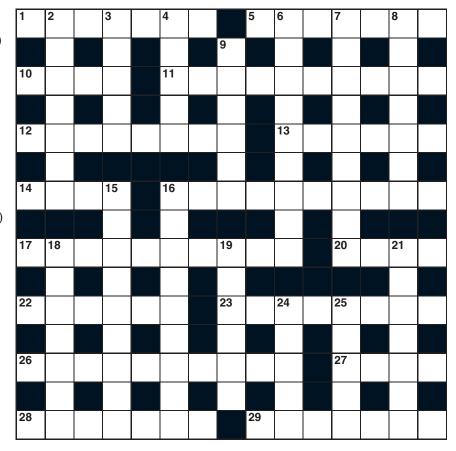

## GIMME 5IVE!

Every answer to these clues begins with one of five letters. When you've completed the grid, rearrange those five letters to spell out another word.

## **ACROSS**

- 1 Silk-like dress fabric (7)
- 5 School cafe (7)
- **10** Dread (4)
- 11 White wine grape (10)
- 12 High male voice range (8)
- 13 Payment on trust (6)
- 14 Give way (4)
- 16 Wardens, guardians (10)
- 17 Captivates, mesmerises (10)
- **20** Engrave (4)
- 22 Upward climb (6)
- 23 Easily persuaded (8)
- **26** Minstrel (10)
- 27 Period of a school year (4)
- 28 One taking part in a competition (7)
- 29 Chose through a ballot (7)

## **DOWN**

- 2 Normal, mean (7)
- 3 Buildings for defence against attack (5)
- 4 Unspoken but understood (5)

- 6 Recklessly bold (9)
- 7 Small sweet citrus fruit (9)
- 8 Extreme happiness (7)
- 9 '\_\_\_ for fifteen minutes', Andy Warhol's words (6)
- 15 Chancellor of the \_\_\_\_, UK finance minister (9)
- 16 Compel (9)
- 18 Unplaced horse (4-3)
- 19 Vessel for brewing a cuppa (6)
- 21 Unit of food energy value (7)
- 24 Join a course (5)
- 25 Childish prank (5)