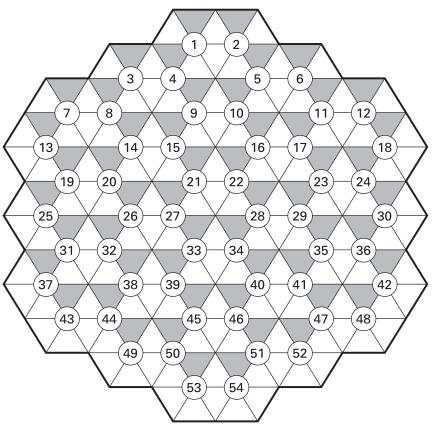

## Honeycomb

All the answers are six-letter words. Each answer is entered in a circle around its cluenumber. The first letter of the answer is entered in the shaded triangle immediately above the clue-number. If the clue-number is odd, enter the answer in an anti-clockwise direction. If the clue-number is even, enter the answer in a clockwise direction.

- 1 Extensive tree-covered area
- **2** Overrun (with vermin)
- 3 Formal discussion
- 4 Partial refund of money paid
- 5 Serious crime
- 6 Very thin
- 7 Is exceptionally good
- 8 Ring-shaped bread rolls
- 9 In a vulgar way
- 10 Haughty, imperious
- 11 Deduces
- **12** Shows contempt
- 13 Price, cost
- 14 In large amounts
- 15 Military greeting
- **16** Keep in custody
- 17 Woman
- 18 Become apparent
- 19 More dismal
- 20 Cad, bounder

- 21 Changed direction
- 22 Annoyed
- 23 Scottish girls
- 24 Shreds (cheese)
- 25 Hostility
- **26** Person who rents from a landlord
- **27** Fame
- 28 Alter, adapt
- 29 Underground drainage channels
- 30 Arrange in groups
- 31 Slightly coloured
- 32 Fixed
- 33 Injuries
- 34 Boxing periods
- 35 Feel bitterness towards
- **36** Gnawing creature

- 37 Writing down
- 38 Gradually inculcate
- 39 Not visible
- 40 Bumpy
- 41 Symptom of a cold
- 42 Attack the reputation of
- 43 Pinched
- 44 Suffered an irritation
- 45 In a spooky way
- 46 In a wicked fashion
- 47 Gentle breeze
- 48 Sufferer for a cause
- 49 Pursued
- 50 Jeopardised
- 51 Mistreat (3-3)
- **52** Turn of \_\_\_\_\_, way of speaking
- 53 Long pin for holding meat when cooking
- **54** Move clumsily and slowly