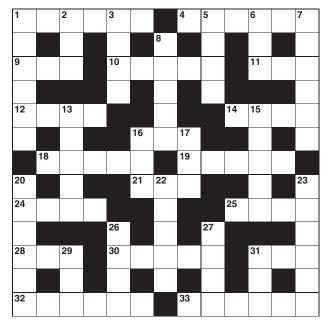

## Jolly Mixtures

In this puzzle, each clue is simply an anagram of the answer – but watch out! There might be more than one possible solution to each clue. For instance, the clue `TALE' might lead to the answer `LATE' or `TEAL'. You'll have to look at how the answers fit into the grid to find out which alternative is correct. None of the solutions are plurals or proper nouns.

## **ACROSS**

- 1 SLAM TO
- 4 TEAR IT
- 9 ADD
- 10 RENAL
- **11** SAP
- **12** MUCH
- 14 SOUP
- **16** APT
- 18 COPSE
- 19 STILE
- **21** MAP
- 24 RACE
- 25 POST
- **28** BAD
- 30 SHORE
- **31** ERA
- 32 NEAR IT
- 33 TINNED

## **DOWN**

- 1 BAD CUT
- 2 DAM
- 3 LAST
- 5 NOTE
- 6 SIT
- 7 PLEASE
- 8 GAMMA
- 13 CRUEL
- **15** PETAL **16** APE
- 16 APE
- 20 DANGER
- 22 REMIT
- 23 NAPPED
- **26** HINT
- 27 WHEN
- **29** TUB

**31** TEA