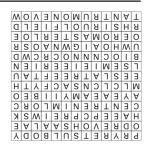

## **Kross Filler**

Fill in the diagram with all the words in the word list. The words from each group start on their matching number, and they will read in all directions – forward, backward, up, down and diagonally. Words from different numbers sometimes overlap, therefore some letters will be used more than once. We have started the puzzle for you. When the puzzle is completed, all the squares will be filled.

|                          |                         |      |          |               |                |           |      |    |       | 1                | 1                        |    |                                |                   |
|--------------------------|-------------------------|------|----------|---------------|----------------|-----------|------|----|-------|------------------|--------------------------|----|--------------------------------|-------------------|
|                          |                         |      |          |               |                |           |      |    |       | Ľ                |                          |    |                                |                   |
|                          |                         |      |          |               |                | 2         |      |    |       |                  |                          |    |                                |                   |
|                          |                         |      |          | 3             |                |           |      |    |       |                  |                          |    |                                |                   |
|                          | 4                       |      |          |               |                |           |      |    | 5     |                  |                          |    |                                |                   |
|                          | 7                       |      |          |               |                |           |      |    | J     |                  |                          |    |                                |                   |
|                          |                         |      |          | 6<br><b>A</b> |                |           |      |    |       |                  | 7                        |    |                                |                   |
|                          |                         | +    | <b>^</b> |               |                |           |      |    |       |                  |                          |    | 8                              |                   |
|                          |                         |      | <b>C</b> |               | С              |           | 10   |    |       |                  |                          |    |                                |                   |
|                          |                         | E    | 9        |               |                | Т         |      |    |       |                  |                          |    |                                |                   |
|                          |                         |      |          |               |                |           |      |    |       |                  |                          |    |                                |                   |
|                          |                         |      |          |               |                |           | •    |    |       |                  |                          |    |                                |                   |
|                          |                         | 11   |          |               |                |           |      | 0  |       |                  |                          | 12 |                                |                   |
|                          |                         |      |          |               |                |           |      |    | Ν     |                  |                          | 12 |                                |                   |
|                          |                         |      |          |               | 13             |           |      |    |       |                  |                          |    |                                |                   |
|                          | -                       |      |          |               |                |           |      |    | 14    |                  |                          |    | +                              |                   |
|                          | 15                      |      | <u> </u> |               |                |           |      |    |       |                  | 16                       |    |                                |                   |
|                          | 15                      |      |          |               |                |           |      |    |       |                  |                          |    |                                |                   |
| 1                        | 4                       |      |          |               | 7              |           |      |    |       | 11               |                          |    | 14                             |                   |
| BAILIFF                  | CAMEL                   |      |          |               | BLESS          |           |      |    |       | WHO              |                          |    |                                | FENCE             |
| BARNACLE                 | CAR                     |      |          |               | BOWL           |           |      |    |       | WISELY           |                          |    |                                | FIELD             |
| BLUSTERY                 | CENTRE                  |      |          |               |                |           |      |    | WOMAN |                  |                          |    | FLOURISH                       |                   |
| BODY                     |                         | CH   |          |               |                |           | 8    |    |       |                  |                          |    |                                | FROWN             |
| -                        | (                       | CYCL | ING      | ì             |                |           | HAIF |    |       |                  | 1                        | 2  |                                |                   |
| <b>2</b>                 | -                       |      |          |               |                | HOCKEY    |      |    |       |                  | SCR                      |    | 15                             |                   |
| OCEAN<br>OPT             | 5<br>MEAL               |      |          |               | HUNDRED        |           |      |    |       | SOLO             |                          |    |                                |                   |
| OVERDO                   | MICE                    |      |          |               | 9              |           |      |    |       | SWEATERS         |                          |    |                                | THRONE<br>TROUBLE |
|                          |                         |      |          |               |                | SC        |      | RY |       |                  |                          |    |                                | THOUBLE           |
| 3                        | MINER                   |      |          |               |                | SEE       |      |    |       |                  | -                        | -  |                                | 16                |
| ERASE                    | MYSTIC                  |      |          |               |                | SLAT      |      |    |       |                  |                          |    |                                | VELOCITY          |
| ERR                      |                         |      |          |               | SLEEPS         |           |      |    |       | MANIAC<br>MASTER |                          |    |                                | VENOM             |
| ETA                      | 6<br>ACE                |      |          |               |                | <b>10</b> |      |    |       | MINE             |                          |    | ı                              | VIEW              |
|                          |                         |      |          |               |                |           |      |    |       | MOOSE            |                          |    |                                | VOW               |
|                          |                         |      |          |               |                |           |      |    |       |                  |                          | RE |                                |                   |
|                          |                         | AL   | 1        |               |                |           |      |    |       |                  |                          |    |                                |                   |
|                          |                         | AR   |          |               |                | F         | REEF | =  |       |                  | Μl                       | JM |                                |                   |
| <b>3</b><br>ERASE<br>ERR | MILD<br>MINER<br>MYSTIC |      |          |               | SLAT<br>SLEEPS |           |      |    |       | MAS<br>MI<br>MO( | NIAC<br>TEF<br>NE<br>OSE | 3  | 16<br>Velocit<br>Venom<br>View |                   |