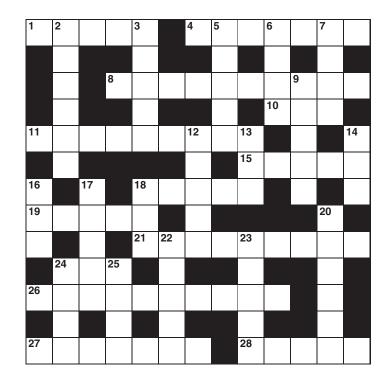

## **Missing Links**

The answer to each clue is a word which has a link with each of the three words listed. This word may come at the end (eg HEAD linked with BEACH, BIG and HAMMER), at the beginning (eg BLACK linked with BEAUTY, BOARD and JACK) or a mixture of the two (eg STONE linked with HAIL, LIME and WALL).

## ACROSS

- 1 LIKELY SAID VERY (5)
- 4 AREA DEATH KICK (7)
- 8 DIGGER ENGINEER TOY (10)
- 10 BREAK LIGHT MAY (3)
- 11 BOLOGNESE HOOPS JUNCTION (9)
- 15 BOX OVER PASSIVE (5)
- 18 CASH OFFICER THIEF (5)
- **19** ANNOUNCER DIGITAL HAM (5)
- 21 ACTIVIST DEMONSTRATION PARTY (9)
- 24 BLOOD EGG MOUTH (3)
- 26 COLOUR LICENCE PRESENTER (10)
- 27 EXCHANGE MATURE NURSE (7)
- 28 BLOCK CLOCK IVORY (5)

## DOWN

- 2 FIRE ROUTE TUNNEL (6)
- 3 EYE FALSE WISDOM (5)
- 5 COPY OPPOSITE SCIENCE (5)
- 6 BATTERY DROP TEST (4)
- 7 ASH IN TEA (4)
- 9 BOY CREW PRESSURE (5)
- 12 ECLIPSE RECALL RUNNING (5)
- 13 BUSH LEAGUE POISON (3)
- 14 ENTRANCE MEMBERSHIP TRANSFER (3)
- 16 DOCK SHERRY WIT (3)
- 17 HOME SOLUTION WORLD (5)
- 18 CORN IDOL GINGER (3)
- 20 CLOTH SIDE STITCH (6)
- 22 PICKLED RED SPRING (5)
- 23 BROWN FARM RAINBOW (5)
- 24 MAN SECOND SELLER (4)
- 25 BOX POLL TITLE (4)