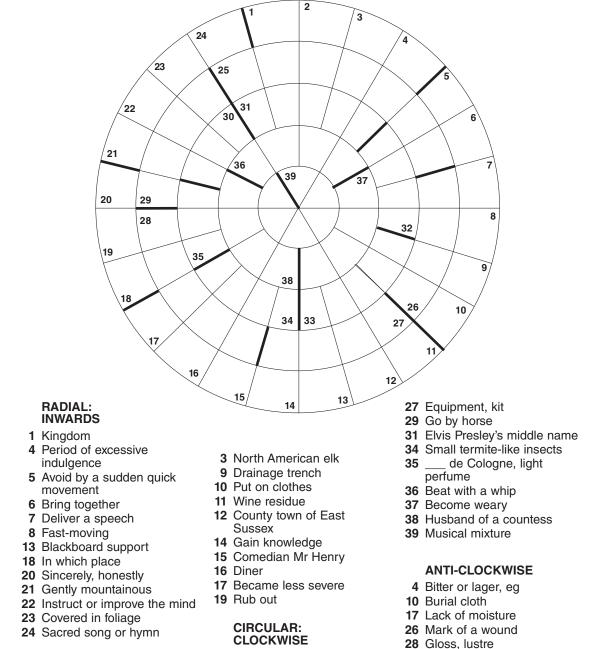

## Roundabout

Solutions to Radial clues (1 to 24) either start from the outer edge of the circle and read inwards, or start from the inner ring and read outwards to the edge (so they are all five-letter words). Solutions to Circular clues read in either a clockwise or an anti-clockwise direction round the circle.

## OUTWARDS

- 2 Colin Dexter's Oxford detective
- 18 Moist
- 21 Aid, assist
- 25 Designated period
- **32** Gave money for something
  - 33 Sugary

30 Be unwell

This puzzle may be printed or copied solely for personal use. © Puzzler Media 2008. This puzzle may not be reproduced in any other form without the written consent of the publishers. The puzzle appeared originally in Puzzler Collection.

Praim. Praim. Praim. CIRCULAR: 4 Beer 10 Shroud 17 Dryness 18 Wet 21 Help 25 Session 26 Scar 27 Gear 18 Wet 21 Help 25 Session 26 Flog 37 Tire 38 Earl Seser 29 Redley. 39 Medley.

TUORDAROUT RADIAL: 1 Realm 2 Morse 3 Moose 4 Binge 5 Dodge 6 Unite 7 Orate 8 Rapid 9 Ditch 10 Dress 11 Dregs 1 2 Lewes 13 Easel 14 Learn 15 Lenny 16 Eater 17 Eased 18 Where 19 Erse 20 Truly 21 Hilly 22 Edify 23 Leafy 24