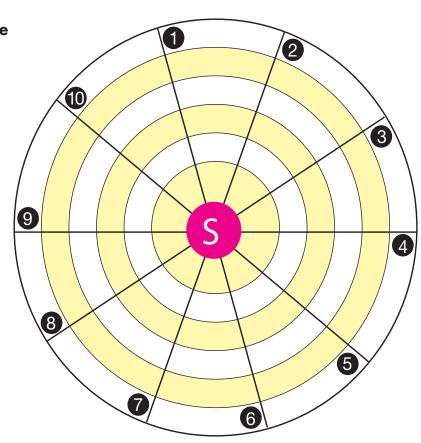

## TARGET PRACTICE

Place the answers into the grid, reading from the outside into the centre. Each answer has seven letters and ends with the central letter **S**. When you've finished, the name of a British TV actor (4,6) will be revealed around the outer ring of the circle.

- 1 Envious
- 2 Clearly evident
- 3 Famous Knightsbridge department store
- **4** Serviettes
- 5 Men's hairdressers
- 6 Deer's horns
- 7 Fixes
- 8 Talk over
- 9 Goes against
- 10 Local inhabitants

This puzzle may be printed or copied solely for personal use. © Puzzler Media 2008. This puzzle may not be reproduced in any other form without the written consent of the publishers. The puzzle appeared originally in Chat Puzzles Select.

5 Barbers 6 Antlers 7 Repairs 8 Discuss 9 Opposes 10 Natives. The actor is EastEnders atar John Bardon.

1 Jealous 2 Obvious 3 Harrods 4 Napkins